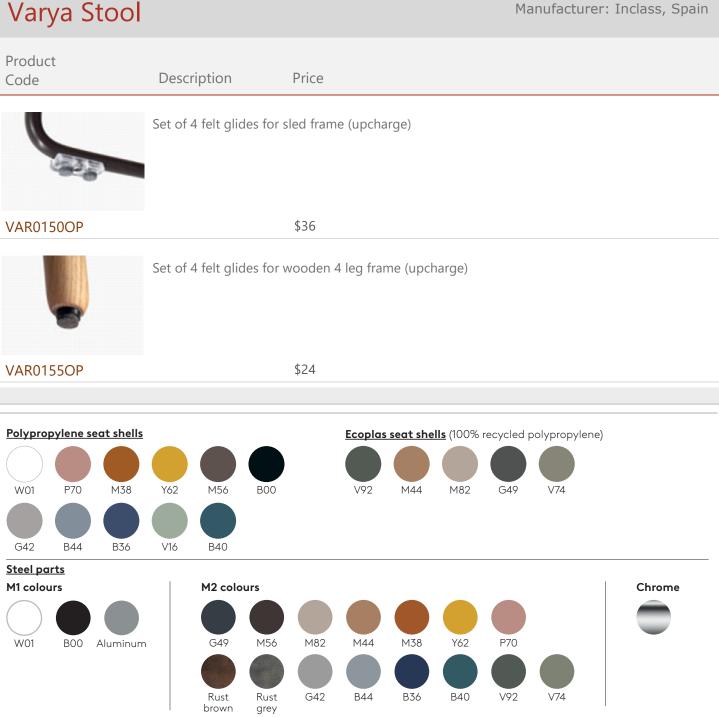

### Varya Stool

Manufacturer: Inclass, Spain

Product Code Base Description

Price

#### Bar and Counter stools with polypropylene seat shell

Bar stool with round steel tube 4 leg frame.

| VAR0075 | Colours M1 | \$693 |  |
|---------|------------|-------|--|
| VAR0075 | Colours M2 | \$723 |  |
| VAR0075 | Chrome     | \$816 |  |

Counter stool with round steel tube 4 leg frame.

| VAR0070 | Colours M1 | \$672 |
|---------|------------|-------|
| VAR0070 | Colours M2 | \$702 |
| VAR0070 | Chrome     | \$792 |

# Varya Stool

Manufacturer: Inclass, Spain

| Product<br>Code | Base Description                                        | Price                                    |  |  |  |
|-----------------|---------------------------------------------------------|------------------------------------------|--|--|--|
| A               | Bar stool with rou                                      | nd steel rod sled frame.                 |  |  |  |
| VAR0065         | Colours M1                                              | \$603                                    |  |  |  |
| VAR0065         | Colours M2                                              | \$633                                    |  |  |  |
| VAR0065         | Chrome                                                  | \$744                                    |  |  |  |
|                 | Counter stool with                                      | n round steel rod sled frame.            |  |  |  |
| VAR0060         | Colours M1                                              | \$588                                    |  |  |  |
| VAR0060         | Colours M2                                              | \$618                                    |  |  |  |
| VAR0060         | Chrome                                                  | \$720                                    |  |  |  |
|                 | Bar stool with 4 spoke swivel base in round steel tube. |                                          |  |  |  |
| VAR0085         | Colours M1                                              | \$1,011                                  |  |  |  |
| VAR0085         | Colours M2                                              | \$1,041                                  |  |  |  |
| VAR0085         | Chrome                                                  | \$1,104                                  |  |  |  |
|                 |                                                         | 4 spoke swivel base in round steel tube. |  |  |  |
| VAR0080         | Colours M1                                              | \$1,005                                  |  |  |  |

| VAR0080 | Colours M1 | \$1,005 |
|---------|------------|---------|
| VAR0080 | Colours M2 | \$1,035 |

# Varya Stool

Manufacturer: Inclass, Spain

| ,, <b>,</b> |                                                       |                     |              |             |         |           |       |       |       |       |       |
|-------------|-------------------------------------------------------|---------------------|--------------|-------------|---------|-----------|-------|-------|-------|-------|-------|
| Product     |                                                       |                     |              | Fabric C    |         |           |       |       |       |       |       |
| Code        | Base                                                  | Description         | Price        | G2/COM      | G3      | G4        | G5    | G6    | G7    | G10   | G11   |
| A           |                                                       | Counter stool wit   | h 4 spoke s  | wivel base  | in roun | d steel t | ube.  |       |       |       |       |
| VAR0080     | Chrome                                                | 2                   | \$1,098      |             |         |           |       |       |       |       |       |
|             |                                                       | Bar stool with 4 le | eg frame in  | solid oak.  |         |           |       |       |       |       |       |
| VAR0095MA   | Oak                                                   |                     | \$1,404      |             |         |           |       |       |       |       |       |
|             |                                                       | Counter stool wit   | h 4 leg fran | ne in solid | oak.    |           |       |       |       |       |       |
| VAR0090MA   | Oak                                                   |                     | \$1,398      |             |         |           |       |       |       |       |       |
|             | Upcharge Upholstered seat pad                         |                     |              |             |         |           |       |       |       |       |       |
| VAR0210TA   | Upholst<br>Upchar                                     | tered Seat<br>ge    |              | \$219       | \$237   | \$255     | \$300 | \$339 | \$378 | \$351 | \$429 |
| 6           | Set of 4 felt glides for steel swivel base (upcharge) |                     |              |             |         |           |       |       |       |       |       |
| VAR0160OP   |                                                       |                     | \$21         |             |         |           |       |       |       |       |       |