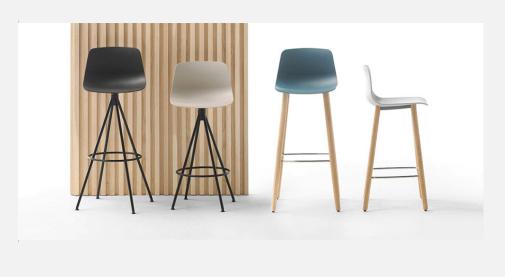

#### Bar and Counter stools with polypropylene seat shell

Bar stool with round steel tube 4 leg frame.

| VAR0075 | Colours M1 | \$693 |  |
|---------|------------|-------|--|
| VAR0075 | Colours M2 | \$723 |  |
| VAR0075 | Chrome     | \$816 |  |

Counter stool with round steel tube 4 leg frame.

| VAR0070 | Colours M1 | \$672 |
|---------|------------|-------|
| VAR0070 | Colours M2 | \$702 |
| VAR0070 | Chrome     | \$792 |

# Varya Stool

Manufacturer: Inclass, Spain

| Product<br>Code | Base Description                                        | Price                                    |  |  |  |
|-----------------|---------------------------------------------------------|------------------------------------------|--|--|--|
| A               | Bar stool with rou                                      | nd steel rod sled frame.                 |  |  |  |
| VAR0065         | Colours M1                                              | \$603                                    |  |  |  |
| VAR0065         | Colours M2                                              | \$633                                    |  |  |  |
| VAR0065         | Chrome                                                  | \$744                                    |  |  |  |
|                 | Counter stool with                                      | n round steel rod sled frame.            |  |  |  |
| VAR0060         | Colours M1                                              | \$588                                    |  |  |  |
| VAR0060         | Colours M2                                              | \$618                                    |  |  |  |
| VAR0060         | Chrome                                                  | \$720                                    |  |  |  |
|                 | Bar stool with 4 spoke swivel base in round steel tube. |                                          |  |  |  |
| VAR0085         | Colours M1                                              | \$1,011                                  |  |  |  |
| VAR0085         | Colours M2                                              | \$1,041                                  |  |  |  |
| VAR0085         | Chrome                                                  | \$1,104                                  |  |  |  |
|                 |                                                         | 4 spoke swivel base in round steel tube. |  |  |  |
| VAR0080         | Colours M1                                              | \$1,005                                  |  |  |  |